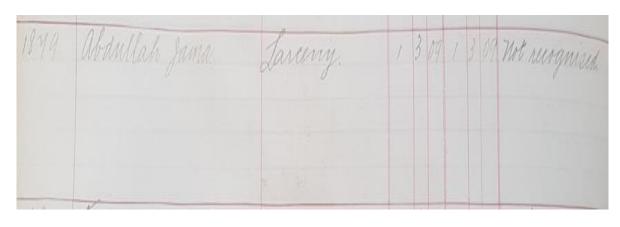

Evening Express, 1 March 1909, p4

Jama Abdullah, image taken from the Cardiff Borough Police Force, Fingerprint and Photographic Register, 1908-1910 (ref. DCONC/3/2/2). He is recorded here as Jama Abdullah, not James Abdallah, but the case details match. Full entry below.