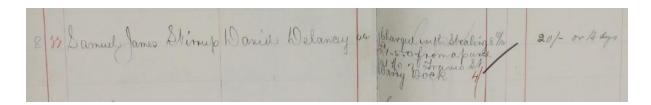

The Glamorgan Gazette, 15 August 1919, p3

Record of court hearing of Joseph Limerick, Newcastle and Ogmore Petty Sessional Division, Court Register, May 1919-August 1919 (ref. PSNEW/2/11).

\*\*\*\*\*

KINDNESS ILL-REQUITED David Delaney, a coloured man, was summoned for theft by a negro fireman named Samuel James Stirrup, of 7, Travis-street, Barry Docks.

\*Prosecutor said on the 7th instant he went to bed at 11 p.m. He took a purse from his "pants," pecket before getting into bed, and put it in his coat pocket. Defendant, coming into the room, saw him. He was starding by the coat. When he got up in the morning, the contents of the purse, 25/-, was missing. "I nevah had no suspicions of him, sirs." He had nowhere to go, and I fed him, and gave him money for cigarettes. As my hand was bad, I gave him the privilege of going into my locker to have a feed whenever he wanted one. I nevan thought he would play me a trick like that.' Accused was arrested at 11, Harveystreet, Cadoxton by Police-constable Garnsworthy. He denied that he had any money, but 6/- was found in his Re-called, presecutor said defendant had no money. That was the reason he (prosecutor) befriended him. Defendant said he was a fireman, and had just come home from a seven months voyage. When the magistrates' clerk (Mr. J. W. Morris) asked defendant why he put his money in his socks, defendant said, "It is the usual place for me to put my money. In America, men come along and say, 'Throw up your hands,' and then they search your pockets.' Fined 20/-, or fourteen days' imprisonment.

Barry Dock News, 17 December 1915, p2

Record of court hearing of David Delancey, Dinas Powis Petty Sessional Division, Court Register, July 1915-February 1916 (ref. PSD/12). He is recorded here as David Delancey, not David Delaney, but the case details match.