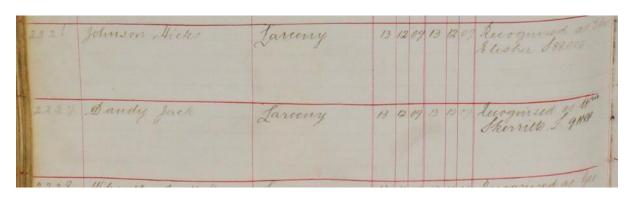

Record of court hearing of Hicks Johnson and Jack Dandy, Cardiff Borough Petty Sessional Division, Second Court, Register of Offences, December 1909-February 1910 (ref. PSCBO/4/43)