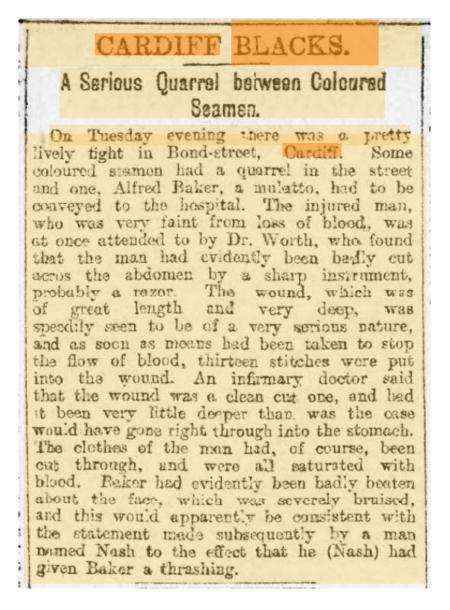

#### Mulatto/Mulato/Muletto/Muletto

Familiarity Among Niggers.—James Martin, a full bred African, whose complexion was thoroughly black, was charged by a kind of mulatto named James O'Brien with stealing a pair of boots his property. O'Brien said that he and prisoner worked as labourers at Pentrebach, and lodged together at Caedraw. Prisoner on the 26th Feb. had the loan of a pair of boots, value 14s 6d, from O'Brien, and then absconded with them. On Sunday morning last he returned to his lodgings, and O'Brien asked him to take off his boots, and was about to call in the police to have him taken into custody, upon which Martin ran out through the back way and was shortly afterwards taken into custody by P.C. Evans, who charged him with the robbery, and in reply to which prisoner said "If he gives me time I will go to work and pay for them." He now pleaded guilty, and after a suitable reprimand from his Worship, who told himhe had been guilty of a most ungrateful act, and that he ought rather to protect the property of a countryman in a foreign land than rob him, sentenced him to two months' imprisonment with hard labour.—James James was charged with being drunk and riotous in Market-street, Dowlais. P.C. 72 said defendant had been turned out of the Market Tavern very drunk, and there was a large crowd around him. Fined 10s and costs.

The Merthyr Telegraph and General Advertiser for the Iron Districts of South Wales, 29 March 1872, p3