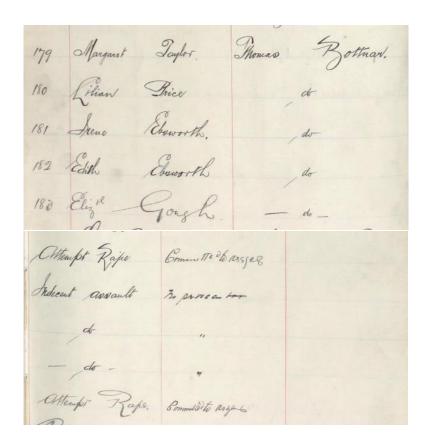

#### Half caste

Some publications are very precise and will require the use of hyphens such as half-caste; or words are joined, i.e. halfcaste.

Evening Express, 11 February 1908, p3

Record of court hearing of Thomas Bottnar, Caerphilly Lower Petty Sessional Division Records, Court Register (Caerphilly), February-November 1908 (ref. PSCAELO/11)

Record of imprisonment of Thomas Bottnar, Glamorgan Court of Quarter Sessions, Calendar of Prisoners, 1903-1909 (ref. Q/S/C/8).

| Administrative County  Civil Parish  of Whysolan | Ecclesiastical Parish | Sounty Bosongh, Municipal<br>Recongret or Urban District | Ward of Municipal Borough<br>or of Urban District<br>of Abran Research | Rural District  | Parliamentary Burningh<br>on Division<br>of Frankin flam | Page 27 Town or Village or Hamlet |
|--------------------------------------------------|-----------------------|----------------------------------------------------------|------------------------------------------------------------------------|-----------------|----------------------------------------------------------|-----------------------------------|
| //2 13 4                                         | 5 6 7                 | 8 9 10                                                   | 11 12 13                                                               | 14              | 15 18                                                    | 17 18 V.1900                      |
| 10 1                                             | Thomas                | An a And A                                               |                                                                        | une John Hosen  | Stan Cap Coe                                             | h kel                             |
|                                                  | - Estern Rees 1       | Beynne Father Me                                         | Tool &                                                                 | une Cham Works  | 1. 847 .                                                 | · Hels                            |
|                                                  | - Elizabet            | Powell Borren &                                          | Er Crol                                                                | anni Home Gover | Breen                                                    | X hope                            |

Entry for Tom Bottnar at New Tredegar, 1901 Census (ref. RG13/5000)