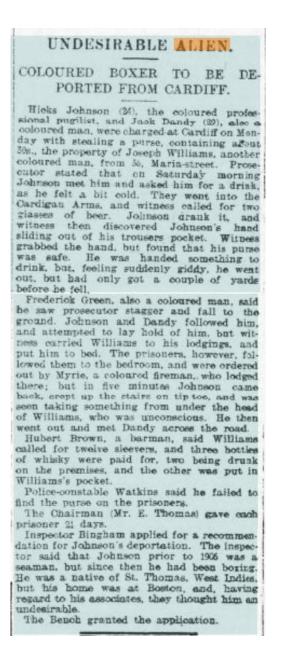

#### General

Alien

Jack Dandy (I) and Hicks Johnson (r), images taken from the Cardiff Borough Police Force, Fingerprint and Photographic Register, 1908-1910 (ref. DCONC/3/2/2). Full entry below.

| 21 days Al. and recommended for expulsion | Police Court | Mill.<br>Jeroné | 8 | h # 97 | bardig Prison. 18 12 og<br>Sapelled under alieno<br>act 22 ne January 1910 |
|-------------------------------------------|--------------|-----------------|---|--------|----------------------------------------------------------------------------|
| 21 days . 4.5.                            | Police bourt | Will            |   | 387/   | Second returned thro's bardiff Frien 1812 og                               |

Record of court hearing of Hicks Johnson and Jack Dandy, Cardiff Borough Petty Sessional Division, Second Court, Register of Offences, December 1909-February 1910 (ref. PSCBO/4/43)