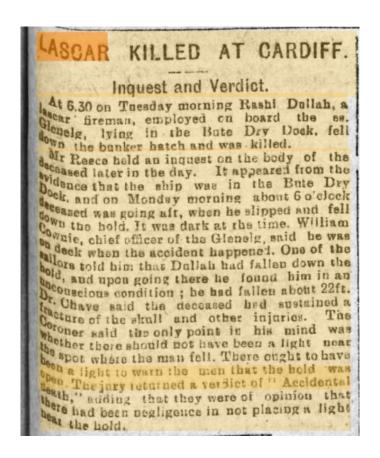

n, neither would be accept Mr. Wienhelt's offer to pay his expenses back to Ceylon. Last Friday Mr. Wienhelt was at Llanwern House, and noticed a gun in the pantry, which he ordered the bailiff to place in the hall. The bailiff carried out his master's orders, but he was not aware whether the gun was loaded at the time. Shortly after the gun had been transferred from the pantry to the hall, the deceased removed it again into the pantry, locked the door, and killed himself, the effect of the shot being to shatter his head almost to pieces. It was stated by a witness that deceased appeared to have been in a desponding mood for some time. The jury returned a verdict to the effect that deceased shot himself whilst in au unsound state of mind. Wannil

Monmouthshire Merlin, 31 January 1873, p5



The Cardiff Times, 25 November 1905, p9

| 21 die    | Rashi Du                   |               |                  | William Course   | Whoraud alli