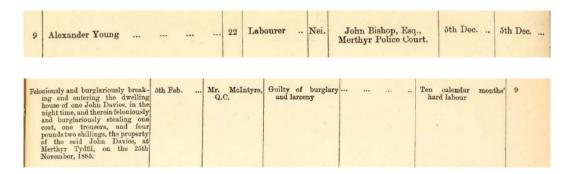

#### Darkie/Darkies/Darky/Darkey

ALLEGED BURGLARY BY A DARRY. — Alexander Young, a man of colour, lately employed at Fossett's Circus at Merthyr, was charged with burglariously entering the house of John Davies, landlord of the Nelson Inn, Pontmorlais, and with stealing therefrom an overcoat and a sum of £3 12s. 6d., the property of Fred Coppey, another Circus employé, who was a lodger at the inn. Only sufficient evidence was taken to justify a remand, the case being then adjourned until Saturday.

Weekly Mail, 5 December 1885, p7

Record of imprisonment of Alexander Young, Glamorgan Court of Quarter Sessions, Calendar of Prisoners, 1882-1888 (ref. Q/S/C/5).