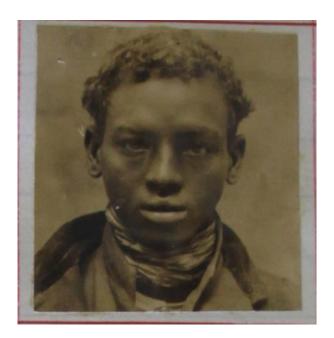

### " I GOT MY OWN BACK"

Entering Cardiff Police-court dock to-day, James Abdallah (26), a very tall but slender Arab, who was formerly in the Bashi Bazouks army, made a solemn salute to the magistrates. The charge was of stealing 12s. 6d., a stamp, and a pawn-ticket, together with a purse. It was a sordid story. The prisoner met Laura Davies, whom he accompanied to No. 1, Loudoun-square, and the purse was alleged to have been taken from a bed. To Police-constable Edgar Green defendant said, "She took 11s. from me last night-my money; I took back this morning." Prisoner now said, "I got my own back, that's all. If I wanted to steal money, I wouldn't steal from a poor black woman, I steel 2,000 guineas from a European, and go home to my country." Fined 10s. or 7 days.

Evening Express, 1 March 1909, p4

Jama Abdullah, image taken from the Cardiff Borough Police Force, Fingerprint and Photographic Register, 1908-1910 (ref. DCONC/3/2/2). He is recorded here as Jama Abdullah, not James Abdallah, but the case details match. Full entry below.