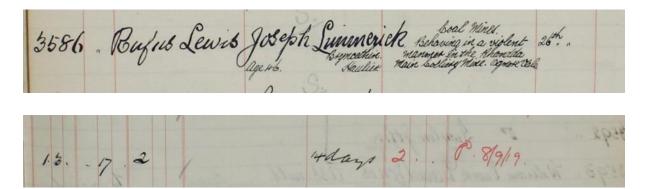

Limerick and Lamp. — Joseph Limerick, a lively and pugnacious little coloured man, described as a haulier, living in Margam Terrace, Bryncethin, and employed at the Rhondda Main Colliery, Ogmore Vale, was charged with behaving in a violent manner in the mine on July 26th.—The Clerk (Mr. Walter Hughes): What do you say, Limerick?"—Defendant (excitedly): Well, give me a chance; I don't think I am guilty.—Mr. Harry Lewis (for the prosecution) said defendant infringed Rule 28 of the Coal Mines Act, which was directed against negligently doing anything likely to endanger life or limb. He called as a witness George Jones, a haulier from Ogmore, who said he was pursuing his ordinary duties when defendant accused him of turning a point. Witness denied it and said it was impossible for him to have done it. Later, defendant again followed him, and repeated the allegation, and followed it up by giving him a violent blow under the chin with the lamp he carried in his hand.—Defendant (excitedly): Why don't you tell the truth? Surely you are man enough.—Mr. Rufus Lewis (agent of the colliery) said he sent for Limerick, and complained to him of what he had done, and he replied, "If I hadn't struck him he would have struck me."—Defendant: He came to strike me, and I was first. I swung the lamp, and it hit him.—The Chairman: £2 or 14 days. (To defendant): Are you single?—Limerick: I'm a married man.

The Glamorgan Gazette, 15 August 1919, p3

Record of court hearing of Joseph Limerick, Newcastle and Ogmore Petty Sessional Division, Court Register, May 1919-August 1919 (ref. PSNEW/2/11).

\*\*\*\*\*

KINDNESS ILL-REQUITED David Delaney, a coloured man, was summoned for theft by a negro fireman named Samuel James Stirrup, of 7, Travis-street, Barry Docks.